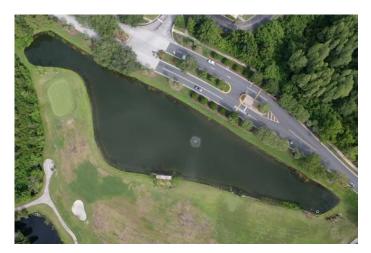

# Tab 2

## The Groves CDD Aquatics

#### **Inspection Date:**

7/24/2023 1:46 PM

### Prepared by:

Lee Smith

Account Manager

STEADFAST OFFICE: WWW.STEADFASTENV.COM 813-836-7940

#### **MANAGEMENT SUMMARY**

With the passing of the solstice, we are currently in the longest, hottest part of the year, the height of Summer. As such, algae and vegetation are growing as rapidly as possible. At this time of year, it will be a cyclical battle against these forces until more frequent rainfall or cooler temperatures bring relief with the onset of Fall. Our most recent treatment visit was today (Monday 7/24), and evidence of our technician's treatment should be apparent all throughout the community in the next week. Recently treated algae and vegetation on all ponds will begin to decay following treatment, and will disappear over the course of 7-10 days. All waterways are being closely monitored and treated accordingly to keep them as healthy as possible during these warm summer months.

Considering the season, most ponds are in great condition. Nuisance grasses were still present in moderate amounts and will be a main focus going forward. In terms of algal activity, there are still minor amounts of decaying algae around the perimeters and throughout some ponds. Those ponds that still contain notable amounts of algae will be on our technician's radar for future visits. Some ponds simply require light touch ups to stay in good health during the summer conditions. Proceeding treatments will continue to combat any new growth that pops up between visits, as the growing season continues. Rains have improved most pond conditions favorably, and should continue to improve them as we move into the rainy, summer months.