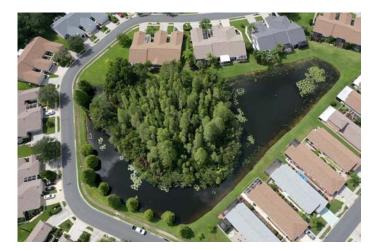

#### SITE: 6G

Condition: Excellent <a href="Good Poor Mixed Condition">Great</a> Good Poor Mixed Condition <a href="Good Poor Mixed Condition">Improving</a>

#### Comments:

Nuisance grasses were the main nuisance vegetation present in this pond. Our technician will make these their main focus going forward and will treat accordingly.

WATER: 
★ Clear Turbid Tannic

ALGAE: 
★ N/A Subsurface Filamentous

Planktonic Cyanobacteria
Minimal X Moderate Substantial

Surface Filamentous

**NUISANCE SPECIES OBSERVED:** 

**GRASSES:** 

★Torpedo Grass Pennywort Babytears Chara

Hydrilla ★Slender Spikerush Other: