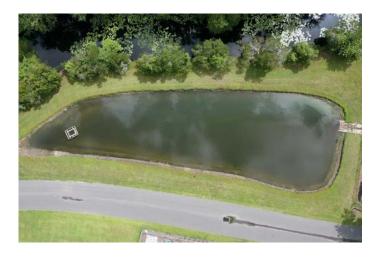

#### SITE: 4

Condition: Excellent \( \sqrt{Great} \) Good Poor Mixed Condition \( \sqrt{Improving} \)

#### Comments:

Scattered algae was present throughout this pond in minor amounts. Routine maintenance and monitoring will occur here.

WATER: X Clear Turbid Tannic

ALGAE: N/A X Subsurface Filamentous
Planktonic Cyanobacteria

GRASSES: X N/A Minimal Moderate Substantial

NUISANCE SPECIES OBSERVED:

Torpedo Grass Pennywort Babytears Chara Hydrilla Slender Spikerush Other: