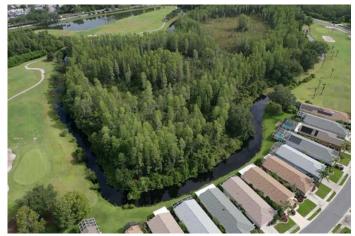

#### Comments:

The perimeter of this pond contains beneficial gulf coast spikerush and some Duck Potato. Minor amounts of torpedo grass are present as well and appear to be decaying from previous treatment. Subsurface algae is also present in very minor amounts around the edge. Routine maintenance and monitoring will occur here.

#### **MANAGEMENT SUMMARY**

With the passing of the solstice, we are currently in the longest, hottest part of the year, the height of Summer. As such, algae and vegetation are growing as rapidly as possible. At this time of year, it will be a cyclical battle against these forces until more frequent rainfall or cooler temperatures bring relief with the onset of Fall. Our most recent treatment visit was today (Monday 7/24), and evidence of our technician's treatment should be apparent all throughout the community in the next week. Recently treated algae and vegetation on all ponds will begin to decay following treatment, and will disappear over the course of 7-10 days. All waterways are being closely monitored and treated accordingly to keep them as healthy as possible during these warm summer months.

Considering the season, most ponds are in great condition. Nuisance grasses were still present in moderate amounts and will be a main focus going forward. In terms of algal activity, there are still minor amounts of decaying algae around the perimeters and throughout some ponds. Those ponds that still contain notable amounts of algae will be on our technician's radar for future visits. Some ponds simply require light touch ups to stay in good health during the summer conditions. Proceeding treatments will continue to combat any new growth that pops up between visits, as the growing season continues. Rains have improved most pond conditions favorably, and should continue to improve them as we move into the rainy, summer months.