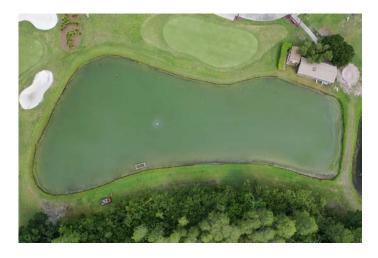

#### SITE: 4

Condition: Excellent \( \sqrt{Great} \) Good Poor Mixed Condition \( \sqrt{Improving} \)

#### Comments:

Scattered algae was present throughout this pond in minor amounts. Routine maintenance and monitoring will occur here.

WATER: X Clear Turbid Tannic

ALGAE: N/A X Subsurface Filamentous
Planktonic Cyanobacteria

GRASSES: X N/A Minimal Moderate Substantial

NUISANCE SPECIES OBSERVED:

Torpedo Grass Pennywort Babytears Chara Hydrilla Slender Spikerush Other: