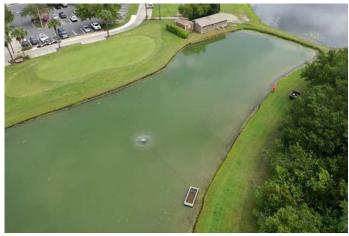

#### **MANAGEMENT SUMMARY**

With the passing of the solstice, we are currently in the longest, hottest part of the year, the height of Summer. As such, algae and vegetation are growing as rapidly as possible. At this time of year, it will be a cyclical battle against these forces until more frequent rainfall or cooler temperatures bring relief with the onset of Fall. Our most recent treatment visit was today (Monday 7/24), and evidence of our technician's treatment should be apparent all throughout the community in the next week. Recently treated algae and vegetation on all ponds will begin to decay following treatment, and will disappear over the course of 7-10 days. All waterways are being closely monitored and treated accordingly to keep them as healthy as possible during these warm summer months.

Considering the season, most ponds are in great condition. Nuisance grasses were still present in moderate amounts and will be a main focus going forward. In terms of algal activity, there are still minor amounts of decaying algae around the perimeters and throughout some ponds. Those ponds that still contain notable amounts of algae will be on our technician's radar for future visits. Some ponds simply require light touch ups to stay in good health during the summer conditions. Proceeding treatments will continue to combat any new growth that pops up between visits, as the growing season continues. Rains have improved most pond conditions favorably, and should continue to improve them as we move into the rainy, summer months.

Rim Ditches #20 and #21 contain Sylvania. This vegetation should dissolve away quickly with treatment. Our technicians were out treating on the day of this inspection, so improvements should be noticeable soon.