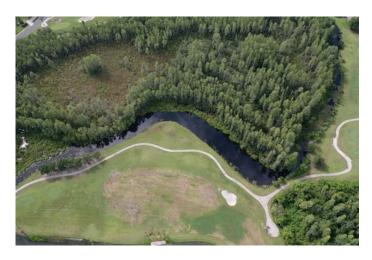

#### **SITE:** 17

Condition: ✓Excellent Great Good Poor Mixed Condition Improving

#### Comments:

Very minor amounts of Torpedo Grass were observed around some areas of the perimeter. Routine maintenance and monitoring will occur here.

WATER: X Clear Turbid Tannic

ALGAE: X N/A Subsurface Filamentous Surface Filamentous
Planktonic Cyanobacteria

GRASSES: N/A X Minimal Moderate Substantial

NUISANCE SPECIES OBSERVED:

★Torpedo Grass Pennywort Babytears Chara
Hydrilla Slender Spikerush Other: