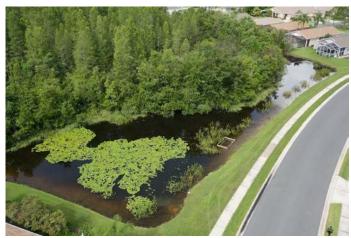

#### **SITE:** 21

Condition: Excellent \( \sqrt{Great} \) Good Poor \( \sqrt{Mixed Condition} \( \sqrt{Improving} \)

Hydrilla

#### Comments:

For the most part, this rim ditch is in great condition. Sylvania has started to bloom here as well though but only in a few areas. The rest of this waterway is clear of algae, but still has moderate amounts of nuisance grasses. Our technician will target these nuisance species during future maintenance events.

**X** Clear Turbid WATER: Tannic Subsurface Filamentous X Surface Filamentous ALGAE: Cyanobacteria Planktonic **GRASSES:** N/A Minimal X Moderate Substantial **NUISANCE SPECIES OBSERVED: X**Torpedo Grass Pennywort Babytears Chara Hydrilla Slender Spikerush X Other: Sylvania

Rim Ditches #20 and #21 contain Sylvania. This vegetation should dissolve away quickly with treatment. Our technicians were out treating on the day of this inspection, so improvements should be noticeable soon.