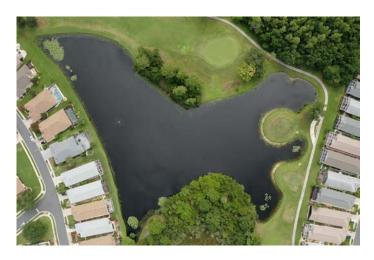

#### SITE: 2B

Condition: Excellent \( \sqrt{Great} \) Good Poor Mixed Condition \( \sqrt{Improving} \)

Slender Spikerush

Hydrilla

#### Comments:

This pond contains a minor amount of decaying algae around the perimeter. Decaying Slender Spikerush is also present along the exposed bank. Technician will target these nuisance species during next maintenance event.

**X** Clear Turbid WATER: Tannic **X** Subsurface Filamentous **X** Surface Filamentous ALGAE: Planktonic Cyanobacteria **GRASSES:** N/A X Minimal Moderate Substantial **NUISANCE SPECIES OBSERVED:** Torpedo Grass Pennywort Babytears Chara Hydrilla XSlender Spikerush Other: