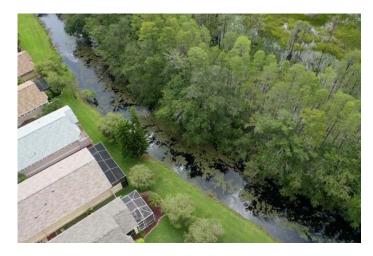

#### **SITE:** 21

Condition: Excellent \( \sqrt{Great} \) Good Poor \( \sqrt{Mixed Condition} \( \sqrt{Improving} \)

Hydrilla

#### Comments:

For the most part, this rim ditch is in great condition. Sylvania has started to bloom here as well though but only in a few areas. The rest of this waterway is clear of algae, but still has moderate amounts of nuisance grasses. Our technician will target these nuisance species during future maintenance events.

**X** Clear Turbid WATER: Tannic Subsurface Filamentous X Surface Filamentous ALGAE: Cyanobacteria Planktonic **GRASSES:** N/A Minimal X Moderate Substantial **NUISANCE SPECIES OBSERVED: X**Torpedo Grass Pennywort Babytears Chara Hydrilla Slender Spikerush X Other: Sylvania