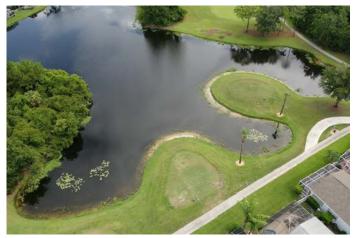

#### SITE: 1

Condition: Excellent <a href="Good Poor Mixed Condition">Great</a> Good Poor Mixed Condition <a href="Good Poor Mixed Condition">Improving</a>

#### Comments:

The perimeter of this pond contains beneficial gulf coast spikerush and some Duck Potato. Minor amounts of torpedo grass are present as well and appear to be decaying from previous treatment. Subsurface algae is also present in very minor amounts around the edge. Routine maintenance and monitoring will occur here.

WATER: X Clear Turbid Tannic ALGAE: ★ Subsurface Filamentous Surface Filamentous Planktonic Cyanobacteria GRASSES: Minimal X Moderate Substantial **NUISANCE SPECIES OBSERVED:** Chara **X**Torpedo Grass Pennywort Babytears