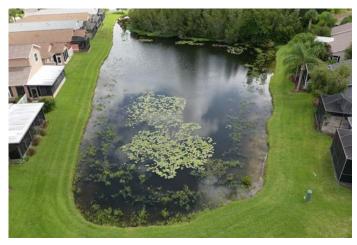

#### SITE: 2B

Condition: Excellent \( \sqrt{Great} \) Good Poor Mixed Condition \( \sqrt{Improving} \)

Slender Spikerush

Hydrilla

#### Comments:

This pond contains a minor amount of decaying algae around the perimeter. Decaying Slender Spikerush is also present along the exposed bank. Technician will target these nuisance species during next maintenance event.

**X** Clear Turbid WATER: Tannic **X** Subsurface Filamentous **X** Surface Filamentous ALGAE: Planktonic Cyanobacteria **GRASSES:** N/A X Minimal Moderate Substantial **NUISANCE SPECIES OBSERVED:** Torpedo Grass Pennywort Babytears Chara Hydrilla XSlender Spikerush Other: