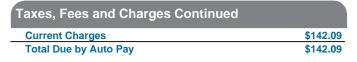

ntertainment TV            |         |
| Promotional Discount        | -15.00  |
| Spectrum Receiver           | 10.99   |
|                             | \$70.98 |
| Spectrum Business™ TV Total | \$70.98 |

| Spectrum Business™ Voice    |         |
|-----------------------------|---------|
| Phone number (813) 528-8328 |         |
| Spectrum Business Voice     | 39.99   |
|                             | \$39.99 |

For additional call details, please visit SpectrumBusiness.net

Spectrum Business™ Voice Total \$39.99

| 22.20   |
|---------|
| \$22.20 |
| \$22.2  |
|         |

| Taxes, Fees and Charges       |        |
|-------------------------------|--------|
| State and Local Sales Tax     | 0.70   |
| Communications Services Tax   | 8.22   |
| Taxes, Fees and Charges Total | \$8.92 |



#### **Billing Information**

**Tax and Fees** - This statement reflects the current taxes and fees for your area (including sales, excise, user taxes, etc.). These taxes and fees may change without notice. Visit spectrum.net/taxesandfees for more information.

**Spectrum Terms and Conditions of Service** – In accordance with the Spectrum Business Services Agreement, Spectrum services are billed on a monthly basis. Spectrum does not provide credits for monthly subscription services that are cancelled prior to the end of the current billing month.

**Terms & Conditions** - Spectrum's detailed standard terms and conditions for service are located at spectrum.com/policies.

**Notice** - Nonpayment of any portion of your cable television, high-speed data, and/or Digital Phone service could r