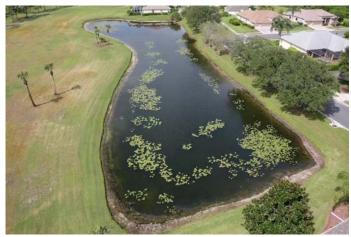

#### SITE: 1

Condition: Excellent <a href="Good Poor Mixed Condition">Great</a> Good Poor Mixed Condition <a href="Good Poor Mixed Condition">Improving</a>

#### Comments:

The perimeter of this pond contains beneficial gulf coast spikerush and some Duck Potato. Minor amounts of torpedo grass are present as well and appear to be decaying from previous treatment. Subsurface algae is also present in very minor amounts around the edge. Routine maintenance and monitoring will occur here.

WATER: X Clear Turbid Tannic ALGAE: ★ Subsurface Filamentous Surface Filamentous Planktonic Cyanobacteria GRASSES: Minimal X Moderate Substantial **NUISANCE SPECIES OBSERVED:** Chara **X**Torpedo Grass Pennywort Babytears