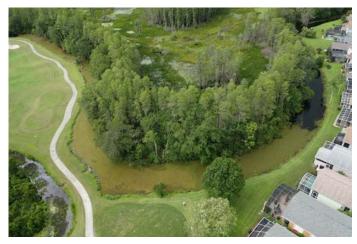

#### SITE: 6G

Condition: Excellent <a href="Good Poor Mixed Condition">Great</a> Good Poor Mixed Condition <a href="Good Poor Mixed Condition">Improving</a>

#### Comments:

Nuisance grasses were the main nuisance vegetation present in this pond. Our technician will make these their main focus going forward and will treat accordingly.

WATER: 
★ Clear Turbid Tannic

ALGAE: 
★ N/A Subsurface Filamentous

Planktonic Cyanobacteria
Minimal X Moderate Substantial

Surface Filamentous

**NUISANCE SPECIES OBSERVED:** 

**GRASSES:** 

★Torpedo Grass Pennywort Babytears Chara

Hydrilla ★Slender Spikerush Other: