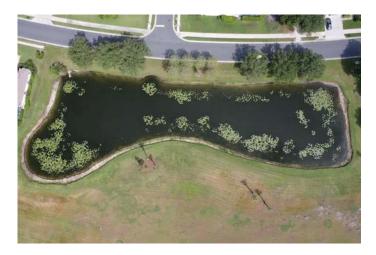

# Tab 2

## The Groves CDD Aquatics

#### **Inspection Date:**

7/24/2023 1:46 PM

### Prepared by:

Lee Smith

Account Manager

STEADFAST OFFICE: WWW.STEADFASTENV.COM 813-836-7940

#### **MANAGEMENT SUMMARY**

With the passing of the solstice, we are currently in the longest, hottest part of the year, the height of Summer. As such, algae and vegetation are growing as rapidly as possible. At this time of year, it will be a cyclical battle against these forces until more frequent rainfall or cooler temperatures bring relief with the onset of Fall. Our most recent treatment visit was today (Monday 7/24), and evidence of our technician's treatment should be apparent all throughout the community in the next week. Recently treated algae and vegetation on all ponds will begin to decay following treatment, and will disappear over the course of 7-10 days. All waterways are being closely monitored and treated accordingly to keep them as healthy as possible during these warm summer months.

Considering the season, most ponds are in great condition. Nuisance grasses were still present in moderate amounts and will be a main focus going forward. In terms of algal activity, there are still minor amounts of decaying algae around the perimeters and throughout some ponds. Those ponds that still contain notable amounts of algae will be on our technician's radar for future visits. Some ponds simply require light touch ups to stay in good health during the summer conditions. Proceeding treatments will continue to combat any new growth that pops up between visits, as the growing season continues. Rains have improved most pond conditions favorably, and should continue to improve them as we move into the rainy, summer months.