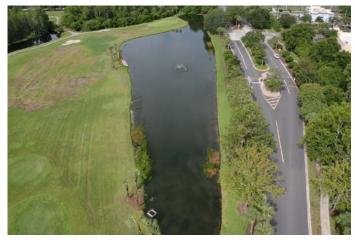

# Tab 2

## The Groves CDD Aquatics

#### **Inspection Date:**

7/24/2023 1:46 PM

### Prepared by:

Lee Smith

Account Manager

STEADFAST OFFICE: WWW.STEADFASTENV.COM 813-836-7940

#### **MANAGEMENT SUMMARY**

With the passing of the solstice, we are currently in the longest, hottest part of the year, the height of Summer. As such, algae and vegetation are growing as rapidly as possible. At this time of year, it will be a cyclical battle against these forces until more frequent rainfall or cooler temperatures bring relief with the onset of Fall. Our most recent treatment visit was today (Monday 7/24), and evidence of our technician's treatment should be apparent all throughout the community in the next week. Recently treated algae and vegetation on all ponds will begin to decay following treatment, and will disappear over the course of 7-10 days. All waterways are being closely monitored and treated accordingly to keep them as healthy as possible during these warm summer months.

Considering the season, most ponds are in great condition. Nuisance grasses were still present in moderate amounts and will be a main focus going forward. In terms of algal activity, there are still minor amounts of decaying algae around the perimeters and throughout some ponds. Those ponds that still contain notable amounts of algae will be on our technician's radar for future visits. Some ponds simply require light touch ups to stay in good health during the summer conditions. Proceeding treatments will continue to combat any new growth that pops up between visits, as the growing season continues. Rains have improved most pond conditions favorably, and should continue to improve them as we move into the rainy, summer months.