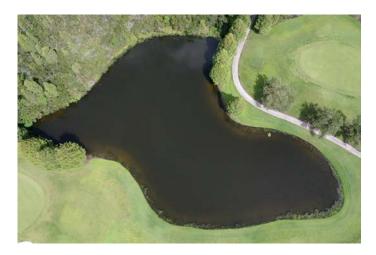

#### **MANAGEMENT SUMMARY**

With the passing of the solstice, we are currently in the longest, hottest part of the year, the height of Summer. As such, algae and vegetation are growing as rapidly as possible. At this time of year, it will be a cyclical battle against these forces until more frequent rainfall or cooler temperatures bring relief with the onset of Fall. Our most recent treatment visit was today (Monday 7/24), and evidence of our technician's treatment should be apparent all throughout the community in the next week. Recently treated algae and vegetation on all ponds will begin to decay following treatment, and will disappear over the course of 7-10 days. All waterways are being closely monitored and treated accordingly to keep them as healthy as possible during these warm summer months.

Considering the season, most ponds are in great condition. Nuisance grasses were still present in moderate amounts and will be a main focus going forward. In terms of algal activity, there are still minor amounts of decaying algae around the perimeters and throughout some ponds. Those ponds that still contain notable amounts of algae will be on our technician's radar for future visits. Some ponds simply require light touch ups to stay in good health during the summer conditions. Proceeding treatments will continue to combat any new growth that pops up between visits, as the growing season continues. Rains have improved most pond conditions favorably, and should continue to improve them as we move into the rainy, summer months.