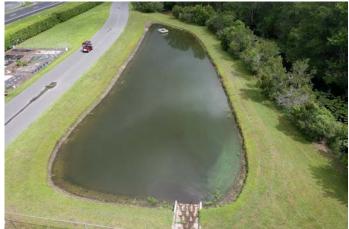

#### SITE: 1

Condition: Excellent <a href="Good Poor Mixed Condition">Great</a> Good Poor Mixed Condition <a href="Good Poor Mixed Condition">Improving</a>

#### Comments:

The perimeter of this pond contains beneficial gulf coast spikerush and some Duck Potato. Minor amounts of torpedo grass are present as well and appear to be decaying from previous treatment. Subsurface algae is also present in very minor amounts around the edge. Routine maintenance and monitoring will occur here.

WATER: X Clear Turbid Tannic ALGAE: ★ Subsurface Filamentous Surface Filamentous Planktonic Cyanobacteria GRASSES: Minimal X Moderate Substantial **NUISANCE SPECIES OBSERVED:** Chara **X**Torpedo Grass Pennywort Babytears