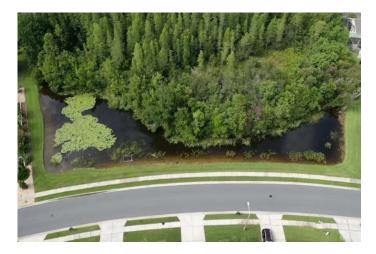

#### **SITE:** 20

Condition: Excellent Great √Good Poor √Mixed Condition √Improving

#### Comments:

Sylvania has started to bloom throughout some areas of this rim ditch. It is naturally occuring from the wetland. We are treating with herbicides, and it should dissolve away relatively fast. Technicians are aware and were treating it today. They will continue to treat it accordingly.

WATER: X Clear Turbid Tannic ALGAE: Subsurface Filamentous X Surface Filamentous Planktonic Cyanobacteria GRASSES: N/A X Minimal Substantial Moderate **NUISANCE SPECIES OBSERVED:** Chara **X**Torpedo Grass Pennywort Babytears

Slender Spikerush X Other: Sylvania

Rim Ditches #20 and #21 contain Sylvania. This vegetation should dissolve away quickly with treatment. Our technicians were out treating on the day of this inspection, so improvements should be noticeable soon.